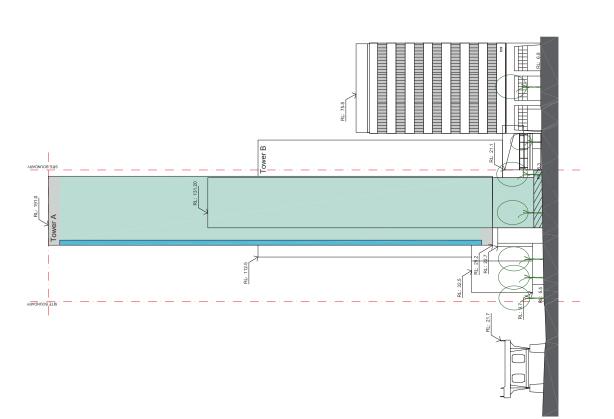

## ATTACHMENT D



| b                                                                                                                    | Σ                 | >                                     |                    |                                            | ۵                                                                                                        | _                                                                                             | _                                   | ă.                                                                                             |  |
|----------------------------------------------------------------------------------------------------------------------|-------------------|---------------------------------------|--------------------|---------