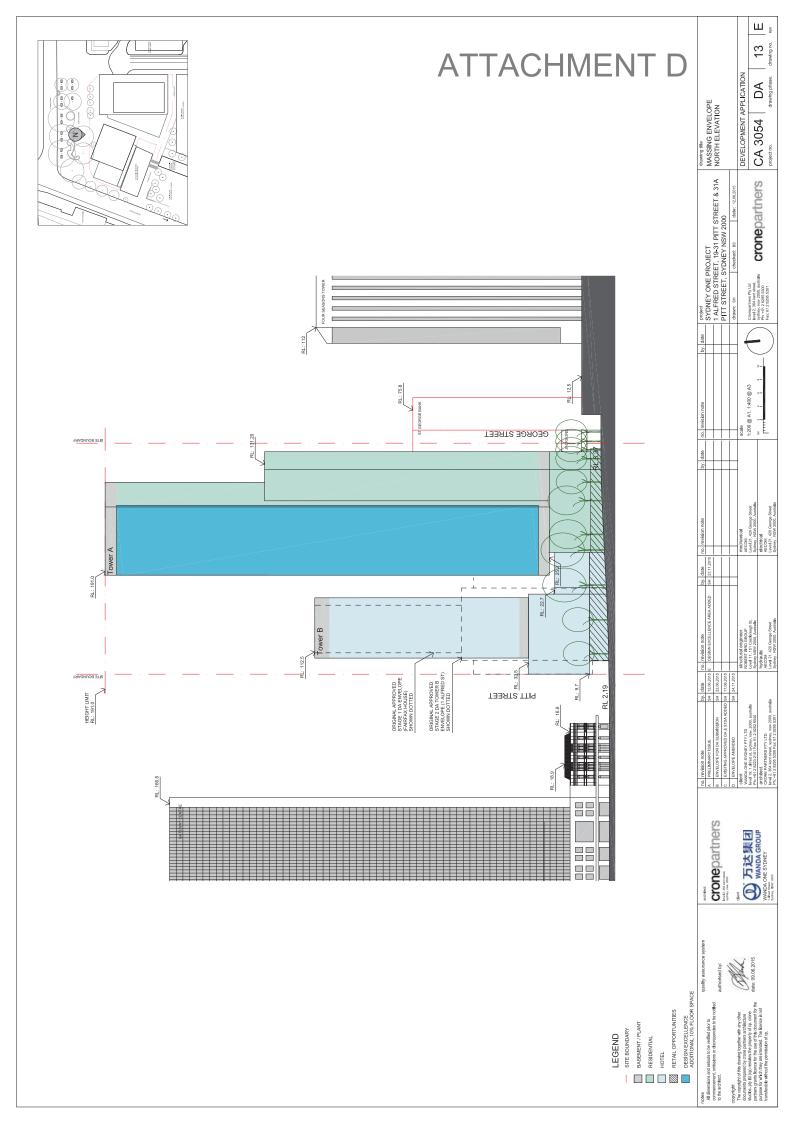

## ATTACHMENT D

| b                                                                                                                    | Σ                 | >                                     |                    |                                            | ۵                                                                                                        | _                                                                                             | _                                   | ă.                                                                                             |  |
|----------------------------------------------------------------------------------------------------------------------|-------------------|---------------------------------------|--------------------|--------------------------------------------|----------------------------------------------------------------------------------------------------------|-----------------------------------------------------------------------------------------------|-------------------------------------|------------------------------------------------------------------------------------------------|--|
|                                                                                                                      |                   | STREET & 31A                          | 00                 | date: 12.08.2015                           | artners                                                                                                  |                                                                                               |                                     |                                                                                                |  |
|                                                                                                                      | ROJECT            | LFRED STREET, 19-31 PITT STREET & 31A | SYDNEY NSW 200     | checked: BS date: 12.08.2015               | cronepai                                                                                                 |                                                                                               |                                     |                                                                                                |  |
| Project SYDNEY ONE PROJECT 1 ALFRED STREET, 19-31 PITT STR PITT STREET, SYDNEY NSW 2000 drawn: SH   chacked: BS   da |                   |                                       |                    |                                            | Cronepartners PV Lud<br>level 2, 364 Nent street,<br>sydney, rexx 2000, assiralle<br>Pri-461 2 6235 5301 |                                                                                               |                                     |                                                                                                |  |
| date                                                                                                                 |                   |                                       |                    |                                            |                                                                                                          |                                                                                               |                                     |                                                                                                |  |
| py.                                                                                                                  |                   |                                       |                    |                                            |                                                                                                          |                                                                                               | _                                   | /                                                                                              |  |
| revision note                                                                                                        |                   |                                       |                    |                                            | ale<br>200 @ A1, 1:400 @ A3<br>1111 1 1 1 1                                                              |                                                                                               |                                     |                                                                                                |  |
| 2                                                                                                                    |                   | <u> </u><br>                          | <u> </u><br>       |                                            | - SS                                                                                                     | -                                                                                             | -                                   |                                                                                                |  |
| date                                                                                                                 |                   |                                       |                    |                                            |                                                                                                          |                                                                                               |                                     |                                                                                                |  |
| py.                                                                                                                  |                   |                                       |                    |                                            |                                                                                                          |                                                                                               |                                     |                                                                                                |  |
| no. revision note                                                                                                    |                   |                                       |                    |                                            | mechanical<br>NECOM                                                                                      | Level 21, 420 George Street<br>Sydney , NSW 2000, Australia                                   | slectrical                          | Level 21, 420 George Street<br>Sydney , NSW 2000, Australia                                    |  |
| 2                                                                                                                    |                   | <u> </u>                              | <u> </u>           |                                            |                                                                                                          |                                                                                               |                                     |                                                                                                |  |
| y. date                                                                                                              |                   |                                       |                    | H                                          |                                                                                                          |                                                                                               |                                     |                                                                                                |  |
| no. revision note                                                                                                    |                   |                                       |                    |                                            | structural engineer<br>ROBERT BIRD GROUP                                                                 | Level 11, 151 Castlereagh St.<br>Sydney NSW 2000, Australia                                   | hydraulic<br>AECOM                  | Level 21, 420 George Street<br>Sydney , NSW 2000, Australia                                    |  |
| te<br>te                                                                                                             | 12.06.2015        | 2.06.2015                             | 11.2015            | 11,2015                                    |                                                                                                          |                                                                                               |                                     |                                                                                                |  |
| by. dan                                                                                                              | SH 12.0           | SH 22.(                               | SH 24.             | SH 27.1                                    |                                                                                                          |                                                                                               |                                     |                                                                                                |  |
| io. revision note                                                                                                    | PRELIMINARY ISSUE | ENVELOPE FOR DA SUBMISSION S          | ENVELOPE AMENDED S | DESIGN EXCELLENCE AREA ADDED SH 27.11.2015 | client<br>VANDA ONE SYDNEY PTY LTD                                                                       | level 19, 1 afred st, sydney, rsw, 2000, australia<br>Ph: +61 2 8223 2101 Fax: 61 2 9252 6540 | architect<br>CRONE PARTNERS PTY LTD | evel 2, 364 kent street, sydney, nsw 2000, austrafa<br>hr. +61 2 8295 5300 Fax: 61 2 8295 5301 |  |
| č                                                                                                                    | <                 | ω.                                    | lο                 | ۵                                          | o s                                                                                                      | 20                                                                                            | 100                                 | #0                                                                                             |  |
|                                                                                                                      |                   |                                       |                    |                                            |                                                                                                          |                                                                                               |                                     |                                                                                                |  |