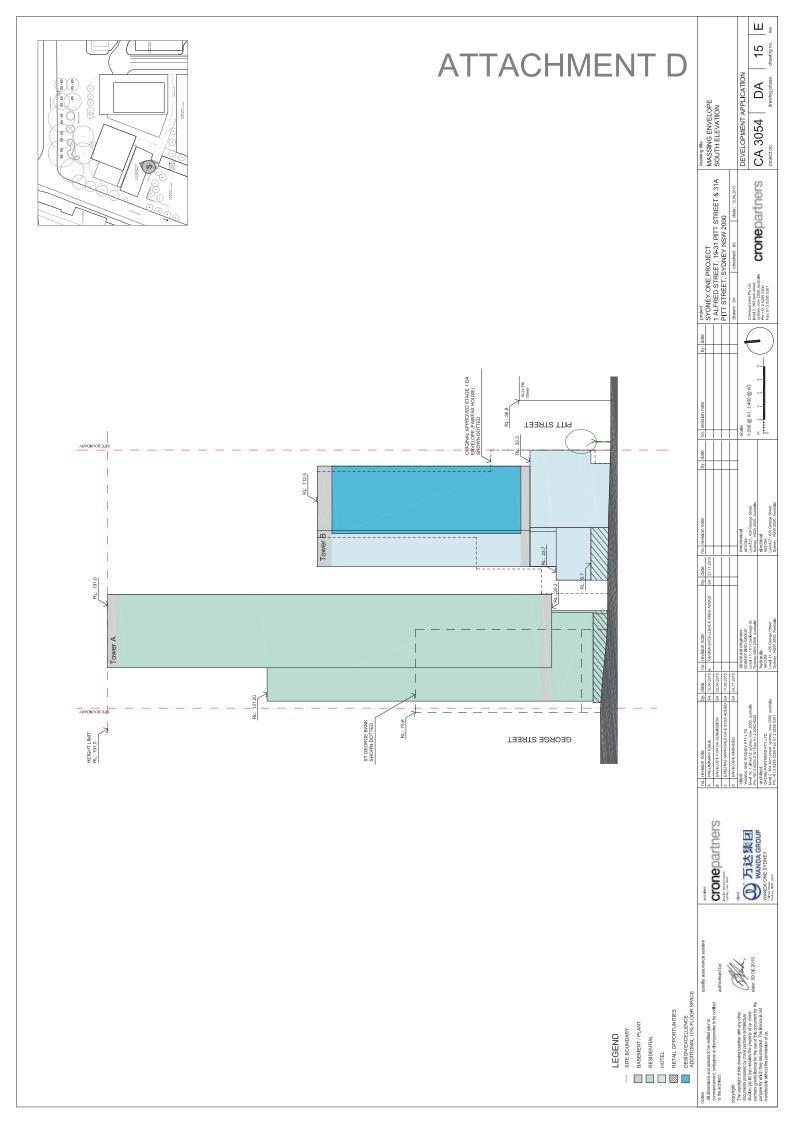

## ATTACHMENT D

| b                                                                                                                    | Σ                 | >                                     |                    |                                            | ۵                                                                                                        | _                                                                                             | _                                   | ă.                                                                                             |  |
|----------------------------------------------------------------------------------------------------------------------|-------------------|---------------------------------------|--------------------|--------------------------------------------|----------------------------------------------------------------------------------------------------------|-----------------------------------------------------------------------------------------------|-------------------------------------|------------------------------------------------------------------------------------------------|--|
|                                                                                                                      |                   | STREET & 31A                          | 00                 | date: 12.08.2015                           | artners                                                                                                  |                                                                                               |                                     |                                                                                                |  |
|                                                                                                                      | ROJECT            | LFRED STREET, 19-31 PITT STREET & 31A | SYDNEY NSW 200     | checked: BS date: 12.08.2015               | cronepai                                                                                                 |                                                                                               |                                     |                                                                                                |  |
| Project SYDNEY ONE PROJECT 1 ALFRED STREET, 19-31 PITT STR PITT STREET, SYDNEY NSW 2000 drawn: SH   chacked: BS   da |                   |                                       |                    |                                            | Cronepartners PV Lud<br>level 2, 364 Nent street,<br>sydney, rexx 2000, assiralle<br>Pri-461 2 6235 5301 |                                                                                               |                                     |                                                                                                |  |
| date                                                                                                                 |                   |                                       |                    |                                            |                                                                                                          |                                                                                               |                                     |                                                                                                |  |
| py.                                                                                                                  |                   |                                       |                    |                                            |                                                                                                          |                                                                                               | _                                   | /                                                                                              |  |
| revision note                                                                                                        |                   |                                       |                    |                                            | ale<br>200 @ A1, 1:400 @ A3<br>1111 1 1 1 1                                                              |                                                                                               |                                     |                                                                                                |  |
| 2                                                                                                                    |                   | <u> </u><br>                          | <u> </u><br>       |                                            | - SS                                                                                                     | -                                                                                             | -                                   |                                                                                                |  |
| date                                                                                                                 |                   |                                       |                    |                                            |                                                                                                          |                                                                                               |                                     |                                                                                                |  |
| py.                                                                                                                  |                   |                                       |                    |                                            |                                                                                                          |                                                                                               |                                     |                                                                                                |  |
| no. revision note                                                                                                    |                   |                                       |                    |                                            | mechanical<br>NECOM                                                                                      | Level 21, 420 George Street<br>Sydney , NSW 2000, Australia                                   | slectrical                          | Level 21, 420 George Street<br>Sydney , NSW 2000, Australia                                    |  |
| 2                                                                                                                    |                   | <u> </u>                              | <u> </u>           |                                            |                                                                                                          |                                                                                               |                                     |                                                                                                |  |
| y. date                                                                                                              |                   |                                       |                    | H                                          |                                                                                                          |                                                                                               |                                     |                                                                                                |  |
| no. revision note                                                                                                    |                   |                                       |                    |                                            | structural engineer<br>ROBERT BIRD GROUP                                                                 | Level 11, 151 Castlereagh St.<br>Sydney NSW 2000, Australia                                   | hydraulic<br>AECOM                  | Level 21, 420 George Street<br>Sydney , NSW 2000, Australia                                    |  |
| te<br>te                                                                                                             | 12.06.2015        | 2.06.2015                             | 11.2015            | 11,2015                                    |                                                                                                          |                                                                                               |                                     |                                                                                                |  |
| by. dan                                                                                                              | SH 12.0           | SH 22.(                               | SH 24.             | SH 27.1                                    |                                                                                                          |                                                                                               |                                     |                                                                                                |  |
| io. revision note                                                                                                    | PRELIMINARY ISSUE | ENVELOPE FOR DA SUBMISSION S          | ENVELOPE AMENDED S | DESIGN EXCELLENCE AREA ADDED SH 27.11.2015 | client<br>VANDA ONE SYDNEY PTY LTD                                                                       | level 19, 1 afred st, sydney, rsw, 2000, australia<br>Ph: +61 2 8223 2101 Fax: 61 2 9252 6540 | architect<br>CRONE PARTNERS PTY LTD | evel 2, 364 kent street, sydney, nsw 2000, austrafa<br>hr. +61 2 8295 5300 Fax: 61 2 8295 5301 |  |
| č                                                                                                                    | <                 | ω.                                    | lο                 | ۵                                          | o s                                                                                                      | 20                                                                                            | 100                                 | #0                                                                                             |  |
|                                                                                                                      |                   |                                       |                    |                                            |                                                                                                          |                                                                                               |                                     |                                                                                                |  |

erthied.

Cronepartners
bot: 34-kennex

DESIGN EXCELLENCE ADDITIONAL 10% FLOOR SPACE

SITE BOUNDARY

BASEMENT / PLANT

RESIDENTAL

HOTEL

RETALL OPPORTUNITIES

DESIGNE SEXELLENER

ADDITIONAL 10% FLOOR 89A

LEGEND

dient **万文集团** Wanda GROUP Wanda ONE SYDNEY

ٍ ۵ 4

DA drawing phase.

CA 3054 |

DEVELOPMENT APPLICATION

drawing title
MASSING ENVELOPE
WEST ELEVATION